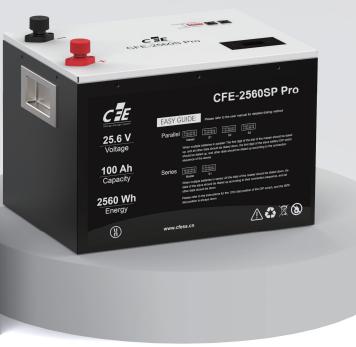

#### Safe and secure

High-resolution, low-power OLED shows battery power & voltage, soft switch design. Stainless steel handles, high durability, easy to carry, and guarantee 3000 fatigue

Efficient management
Rugged stainless steel body with wonderful looking and durable.
Quick connection and insulation protection.

| Model                                     | CFE-2560SP Pro                                   |
|-------------------------------------------|--------------------------------------------------|
| Nominal Voltage                           | 25.6V                                            |
| Nominal Capacity @1C                      | 100Ah                                            |
| Charge Voltage                            | 29.2V                                            |
| Charge Current Max Continuous             | 50A                                              |
| Discharge Current Max Continuous          | 100A                                             |
| Discharge Voltage Minimum                 | 20.8V                                            |
| Pulse Current 5 Sec                       | 125A                                             |
| Weight                                    | 22.9kgs±0.5kgs                                   |
| Dimensions L*W*H                          | 360*260*250 mm                                   |
| Calendar Life & Performance Guarantee [1] | a. 3500 cycles or 5 years, whichever comes first |
|                                           | b. 1500 cycles or 2 years, whichever comes first |
| Operating Temperature                     | Charging: 0 ℃ to 45°C                            |
|                                           | Discharging: -10°C to 55°C                       |
| Storage Temperature                       | -10~35°C                                         |
| Relative Humidity (RH)                    | 0% ~ 95% (No Condensed Water)                    |
| Safety Certificate                        | CE( IEC 62040 ), MSDS                            |
| Transportation Certificate                | UN3480                                           |