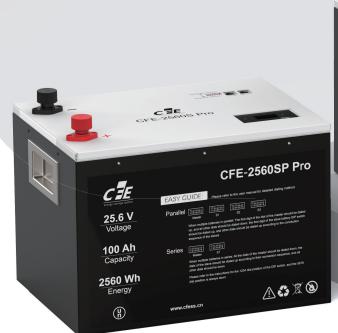

#### Safe and secure

High-resolution, low-power OLED shows battery power & voltage, soft switch design. Stainless steel handles, high durability, easy to carry, and guarantee 3000 fatigue

Efficient management
Rugged stainless steel body with wonderful looking and durable.
Quick connection and insulation protection.

| Model                                     | CFE-2560SP Pro                                   |
|-------------------------------------------|--------------------------------------------------|
| Nominal Voltage                           | 25.6V                                            |
| Nominal Capacity @1C                      | 100Ah                                            |
| Charge Voltage                            | 29.2V                                            |
| Charge Current Max Continuous             | 50A                                              |
| Discharge Current Max Continuous          | 100A                                             |
| Discharge Voltage Minimum                 | 20.8V                                            |
| Pulse Current 5 Sec                       | 125A                                             |
| Weight                                    | 22.9kgs±0.5kgs                                   |
| Dimensions L*W*H                          | 360*260*250 mm                                   |
| Calendar Life & Performance Guarantee [1] | a. 3500 cycles or 5 years, whichever comes first |
|                                           | b. 1500 cycles or 2 years, whichever comes first |
| Operating Temperature                     | Charging: 0 ℃ to 45°C                            |
|                                           | Discharging: -10°C to 55°C                       |
| Storage Temperature                       | -10~35°C                                         |
| Relative Humidity (RH)                    | 0% ~ 95% (No Condensed Water)                    |
| Safety Certificate                        | CE( IEC 62040 ), MSDS                            |
| Transportation Certificate                | UN3480                                           |